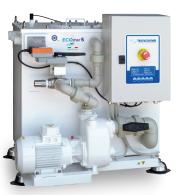

## ECOmar 145 S

## ECOMAR S

| Technical specifications   | ECOmar 20 S | ECOmar 32 S      | ECOmar 45 S       | ECOmar 70 S         | ECOmar 145 S |
|----------------------------|-------------|------------------|-------------------|---------------------|--------------|
| Capacity (litres/day)*     | 2000        | 3200             | 4500              | 7000                | 14500        |
| Power supply               | 230         | AC-IPh / 400VAC- | 3Ph – other volta | ges available on re | equest       |
| Max Power consumption (kW) | 0.7         | 0.7              | 1.2 / 1.6         | 1.2 / 1.6           | 1.2 / 1.6    |