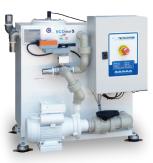

### ECOmar 20 S

ECOmar 32 S

ECOmar 45 S

ECOmar 70 S

## ECOMAR S

| Technical specifications   | ECOmar 20 S | ECOmar 32 S      | ECOmar 45 S       | ECOmar 70 S         | ECOmar 145 S |
|----------------------------|-------------|------------------|-------------------|---------------------|--------------|
| Capacity (litres/day)*     | 2000        | 3200             | 4500              | 7000                | 14500        |
| Power supply               | 230         | AC-IPh / 400VAC- | 3Ph – other volta | ges available on re | equest       |
| Max Power consumption (kW) | 0.7         | 0.7              | 1.2 / 1.6         | 1.2 / 1.6           | 1.2 / 1.6    |