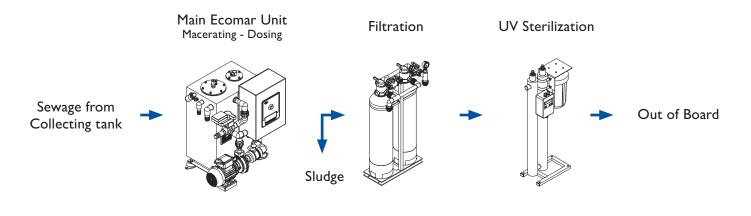

-------------|-------------|-------------|-------------|
| Main components<br>dimensions | unit              | PP config.       | 0.6x0.5x0.7 | 0.7x0.5x0.7 | 0.8x0.6x0.7 | -           | -           |
| (LxWxH) (m)                   | Filtratio         | n station        | 0.6x0.3x1.1 | 0.6x0.3x1.1 | 0.6x0.3x1.1 | 0.6x0.3x1.1 | 0.6x0.3x1.1 |
|                               | Steriliza         | tion unit        | 0.4x0.2x0.9 | 0.4x0.2x0.9 | 0.5x0.2x0.9 | 0.5x0.2x0.9 | 0.5x0.2x0.9 |
| <b>T</b> (1) (1) (1) (1) (1)  | A316L cor         | nfiguration      | 182.2       | 192.2       | 272.4       | 276.5       | 286.5       |
| Total weight dry (kg)         | PP confi          | guration         | 169         | 173.6       | 214.4       | -           | -           |

### ECOmar S Flow Diagram



### Optionals available on request:

| ECOmar | 1            | -        | Coloring (see ) |
|--------|--------------|----------|-----------------|
|        | <u> </u>     | <u>Î</u> |                 |
|        |              |          |                 |
|        | PERSONAL REP | - PR.    |                 |
| 0~     | Transmitter  | 0        |                 |
| l Laci | -0           |          |                 |

7" LCD touch-screen remote control

MODBUS protocol available

|       | TECNICO                | RATENT ALAN'S |
|-------|------------------------|---------------|
| Selec | AUTOMATIC<br>L START o | r STOP        |
| Syste | em not Ru              | nning         |
| 0     | 0                      | 0             |
| STOP  | 57447                  |               |

CDMAR