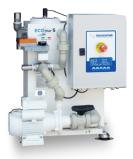

# ECOMAR S

Tecnicomar Sewage treatment plants are designed to be installed in typical marine environments, built to work in extreme conditions of temperature, humidity and vibrations.

Easy to run with totally automatic operation and the possibility to monitor the plants on remote integrating the working functionality with the on board existing systems.

### COMPACT DESIGN

Created specifically for all marine application with hight treatment capacity.

### LIGHTEST

Small footprint and strong polypropylene main units to save weight.