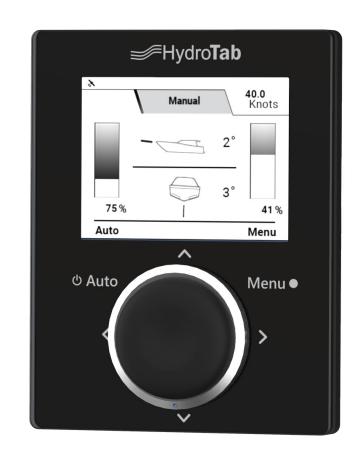

## Moby Ultrathin wide screen joystick automatic controller

## Moby

Ultrathin wide screen joystick automatic controller

Hydrotab Innovates once more presenting Moby. The new ultrathin wide screen joystick automatic controller for Hydrotab trim tabs interceptors.

Designed and manufactured to get the full potential of your Hydrotab interceptors by optimizing your boat cruising experience and save fuel.

True NMEA2K system no extra cables

Steering Assistance

Auto Roll and Auto Trim functions

New Re-designed Friendly GUI

Built-in 10Hz GPS

Large 3.5" TFT Intelligent Display

Built-in 3D Gyro and 3D Accelerometer

Fully or light loaded selection function

Auto Diagnostics

Multilingual

- Ultra thin minimal design that blends with any panel and dashboard
- New innovative joystick system IP68 with no moving parts. Ideal use for waterjet equipped boat
- New streamlined intuitive GUI (Graphic User Interface)
- Scratch proof gorilla glass antireflective screen
- Direct NMEA 2000 backbone installation.
   No need for extra wiring
- Wide crisp color screen 3,5 inch
- Complete system with integrated IMU-GPS –Antenna
- Easy data exchange for custom dashboard applications