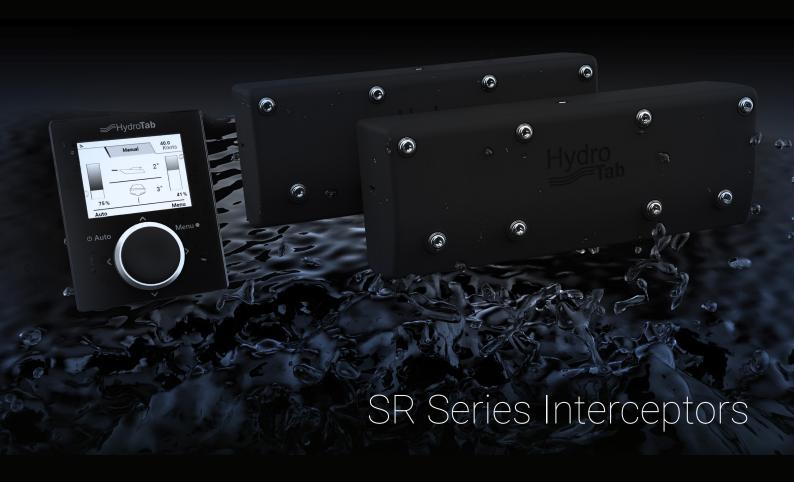

## SR Series Interceptors

We proudly present our new composite SR pneumatic trim tabs interceptors series, based on the patented technology of Hydrotab. Composite material and compact eye-catching look without any compromise regarding the robustness and the well-known fail free operation of our interceptors. A product open to the sea without any need of sealing. Seamlessly blends with any transom enhancing its design.

- Fail free operation under any amount of fouling build up (proven and tested)
- Reliability and robustness that outperform even the most expensive systems
- The best value for money system in the market
- Open to the sea No requirement of sealing Fail free