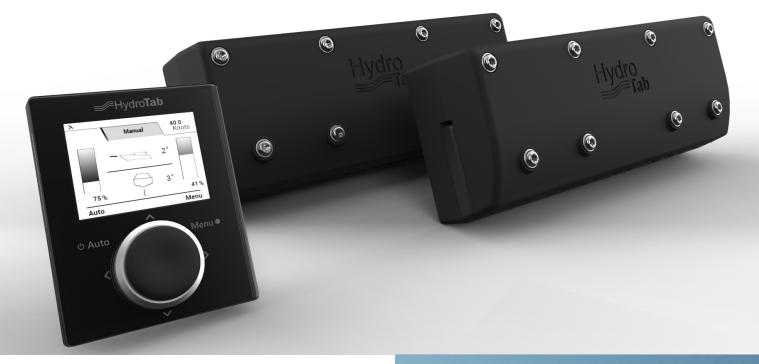

## Moby Ultrathin wide screen joystick automatic controller

## Moby

Ultrathin wide screen joystick automatic controller

Hydrotab Innovates once more presenting Moby. The new ultrathin wide screen joystick automatic controller for Hydrotab trim tabs interceptors.

Designed and manufactured to get the full potential of your Hydrotab interceptors by optimizing your boat cruising experience and save fuel.

True NMEA2K system no extra cables

Steering Assistance

Auto Roll and Auto Trim functions

New Re-designed Friendly GUI

Built-in 10Hz GPS

Large 3.5" TFT Intelligent Display

Built-in 3D Gyro and 3D Accelerometer

Fully or light loaded selection function

Auto Diagnostics

Multilingual

- Ultra thin minimal design that blends with any panel and dashboard
- New innovative joystick system IP68 with no moving parts. Ideal use for waterjet equipped boat
- New streamlined intuitive GUI (Graphic User Interface)
- Scratch proof gorilla glass antireflective screen
- Direct NMEA 2000 backbone installation.
   No need for extra wiring
- Wide crisp color screen 3,5 inch
- Complete system with integrated IMU-GPS –Antenna
- Easy data exchange for custom dashboard applications