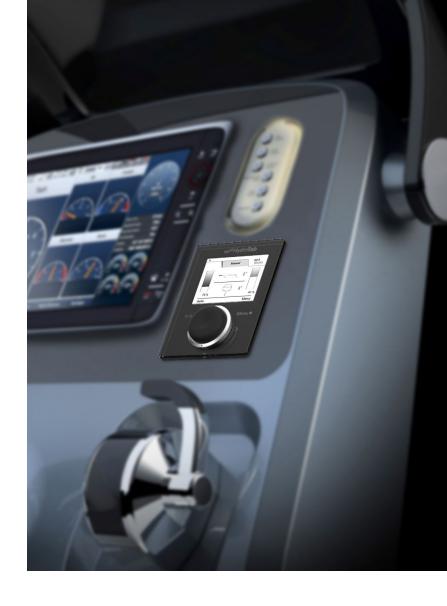

## Moby Ultrathin wide screen joystick automatic controller

## Moby

Ultrathin wide screen joystick automatic controller

Hydrotab Innovates once more presenting Moby. The new ultrathin wide screen joystick automatic controller for Hydrotab trim tabs interceptors.

Designed and manufactured to get the full potential of your Hydrotab interceptors by optimizing your boat cruising experience and save fuel.

True NMEA2K system no extra cables

Steering Assistance

Auto Roll and Auto Trim functions

New Re-designed Friendly GUI

Built-in 10Hz GPS

Large 3.5" TFT Intelligent Display

Built-in 3D Gyro and 3D Accelerometer

Fully or light loaded selection function

Auto Diagnostics

Multilingual

- Ultra thin minimal design that blends with any panel and dashboard
- New innovative joystick system IP68 with no moving parts. Ideal use for waterjet equipped boat
- New streamlined intuitive GUI (Graphic User Interface)
- Scratch proof gorilla glass antireflective screen
- Direct NMEA 2000 backbone installation.
   No need for extra wiring
- Wide crisp color screen 3,5 inch
- Complete system with integrated IMU-GPS –Antenna
- Easy data exchange for custom dashboard applications