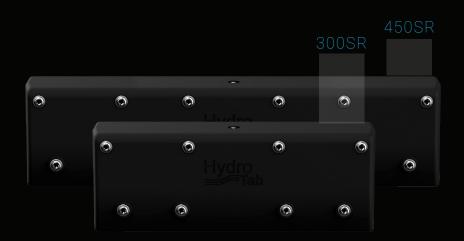

## SR Series Interceptors

We proudly present our new composite SR pneumatic trim tabs interceptors series, based on the patented technology of Hydrotab. Composite material and compact eye-catching look without any compromise regarding the robustness and the well-known fail free operation of our interceptors. A product open to the sea without any need of sealing. Seamlessly blends with any transom enhancing its design.

- Fail free operation under any amount of fouling build up (proven and tested)
- Reliability and robustness that outperform even the most expensive systems
- The best value for money system in the market
- Open to the sea No requirement of sealing Fail free