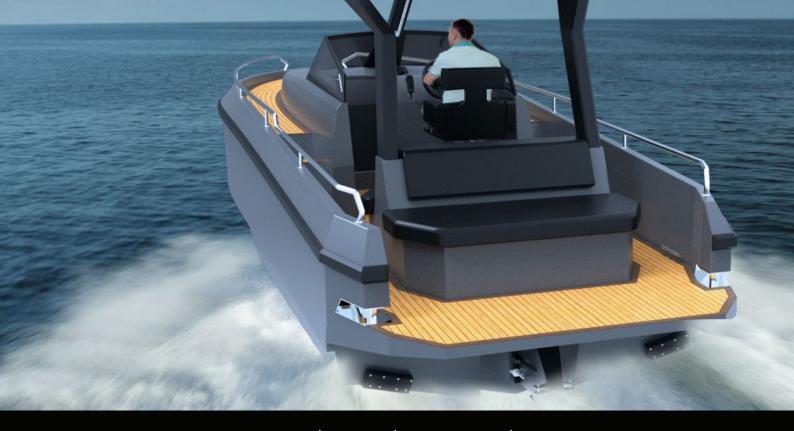

## SR Series Interceptors

We proudly present our new composite SR pneumatic trim tabs interceptors series, based on the patented technology of Hydrotab. Composite material and compact eye-catching look without any compromise regarding the robustness and the well-known fail free operation of our interceptors. A product open to the sea without any need of sealing. Seamlessly blends with any transom enhancing its design.

- Fail free operation under any amount of fouling build up (proven and tested)
- Reliability and robustness that outperform even the most expensive systems
- The best value for money system in the market
- Open to the sea No requirement of sealing Fail free